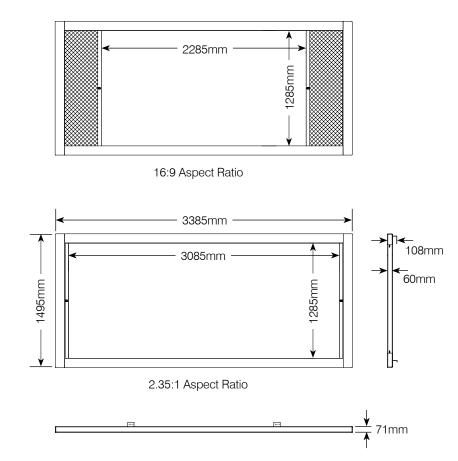

| Frame Screen - Cinemascope (2.40:1) |                           |                     | Overall Screen Dimensions |                | Frame Screen Masked HD (16:9) |                     | Shipping Size     | Weight |       |
|-------------------------------------|---------------------------|---------------------|---------------------------|----------------|-------------------------------|---------------------|-------------------|--------|-------|
| Code                                | Diagonal Size<br>(inches) | lmage w x h<br>(mm) | Width<br>(mm)             | Height<br>(mm) | Diagonal Size<br>(inches)     | lmage w x h<br>(mm) | w x h x d<br>(mm) | net    | gross |
| LPM39H132S                          | 132"                      | 3085 x 1285         | 3385                      | 1495           | 102"                          | 2285 x 1285         | 3390 x 220 x 330  | 26kg   | 32kg  |